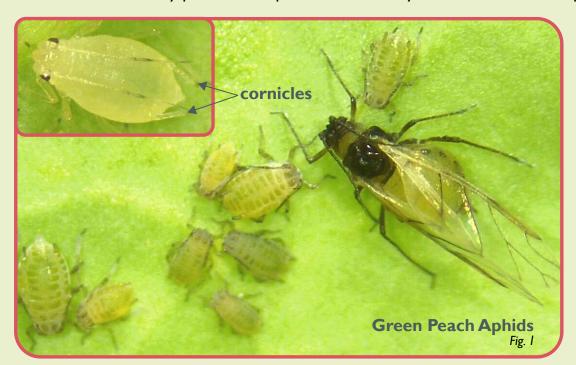

## APHIDS

Aphids use their straw-like mouthparts to suck sap from plants. They are often found on stems and the underside of leaves.

## **IDENTIFICATION**

Size: 1/8 to 1/4 inch long | Shape: Pear | Color: Green, black, red, brown, yellow, or gray

One sure way to identify an aphid is to get out a magnifying lens and check for cornicles at the end of the abdomen. This is a body part that all aphids have, and they look like two little tailpipes.

ure 1. Farrell, M. (Photographer). (July 7, 2021). Aphid, Green Peach with many nymphs [Photograph]. Reproduced with permission from the University of Minnesota.
ure 2. Farrell, M. (Photographer). (August 2, 2021). Aphid, Winter melon [Photograph]. Reproduced with permission from the University of Minnesota.
ure 3. Farrell M. (Photographer). (August 2, 2021). Aphid, Photograph [August 2, 2021]. Aphid, Photograph [August 2,