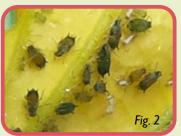

**Melon Aphids** 

Cabbage Aphids

ure 1. Farrell, M. (Photographer). (July 7, 2021). Aphid, Green Peach with many nymphs [Photograph]. Reproduced with permission from the University of Minnesota.
ure 2. Farrell, M. (Photographer). (August 2, 2021). Aphid, Winter melon [Photograph]. Reproduced with permission from the University of Minnesota.
ure 3. Farrell M. (Photographer). (August 2, 2021). Aphid, Photograph [August 2, 2021]. Aphid, Photograph [August 2,