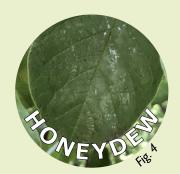

## **SIGNS OF APHID INFESTATION**

Honeydew is a sticky substance secreted by some insects, including aphids, after they eat. It can attract other insects, and enable the growth of sooty mold.

Sooty mold grows on honeydew. It is harmless to the plant.

igure 4. Farrell, M. (Photographer). (August 2, 2021). Honeydew [Photograph]. Reproduced with permission from the University of Minnesota.

igure 6. Greyling, L. (Photographer). (n.d.). Leaf Yellowed Gnawed Free Photo [Online image]. Retrieved August 16, 2021 from https://www.needpix.com/photo/1441268/leaf-yellowed-gnawed-eaten-half-eaten-leaf-2-free-pictures-free-photos-free-images-royalty-free. Reprinted with permission sper https://creativecommons.or/public/domain/czer/10.0/.