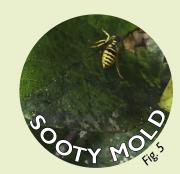

## **SIGNS OF APHID INFESTATION**

Honeydew is a sticky substance secreted by some insects, including aphids, after they eat. It can attract other insects, and enable the growth of sooty mold.

Sooty mold grows on honeydew. It is harmless to the plant.

igure 4. Farrell, M. (Photographer). (August 2, 2021). Honeydew [Photograph]. Reproduced with permission from the University of Minnesota.

igure 6. Greyling, L. (Photographer). (n.d.). Leaf Yellowed Gnawed Free Photo [Online image]. Retrieved August 16, 2021 from https://www.needpix.com/photo/1441268/leaf-yellowed-gnawed-eaten-half-eaten-leaf-2-free-pictures-free-photos-free-images-royalty-free. Reprinted with permission sper https://creativecommons.or/public/domain/czer/10.0/.