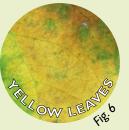

igure 4. Farrell, M. (Photographer). (August 2, 2021). Honeydew [Photograph]. Reproduced with permission from the University of Minnesota.

igure 6. Greyling, L. (Photographer). (n.d.). Leaf Yellowed Gnawed Free Photo [Online image]. Retrieved August 16, 2021 from https://www.needpix.com/photo/1441268/leaf-yellowed-gnawed-eaten-half-eaten-leaf-2-free-pictures-free-photos-free-images-royalty-free. Reprinted with permission sper https://creativecommons.or/public/domain/czer/10.0/.